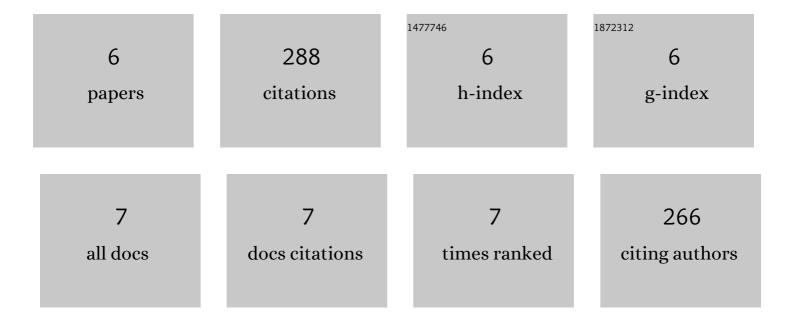

## Timothy Onosahwo Iyendo

List of Publications by Year in descending order

Source: https://exaly.com/author-pdf/9268083/publications.pdf

Version: 2024-02-01

| # | Article                                                                                                                                                                                                                             | IF  | CITATIONS |
|---|-------------------------------------------------------------------------------------------------------------------------------------------------------------------------------------------------------------------------------------|-----|-----------|
| 1 | University students' usage ofÂthe internet resources forÂresearch and learning: forms of access and perceptions of utility. Heliyon, 2018, 4, e01052.                                                                               | 1.4 | 72        |
| 2 | Exploring the effect of sound and music on health in hospital settings: A narrative review.<br>International Journal of Nursing Studies, 2016, 63, 82-100.                                                                          | 2.5 | 70        |
| 3 | The therapeutic impacts of environmental design interventions on wellness in clinical settings: A narrative review. Complementary Therapies in Clinical Practice, 2016, 24, 174-188.                                                | 0.7 | 65        |
| 4 | Therapeutic gardens as a design approach for optimising the healing environment of patients with<br>Alzheimer's disease and other dementias: A narrative review. Explore: the Journal of Science and<br>Healing, 2019, 15, 352-362. | 0.4 | 42        |
| 5 | Sound as a supportive design intervention for improving health care experience in the clinical ecosystem: A qualitative study. Complementary Therapies in Clinical Practice, 2017, 29, 58-96.                                       | 0.7 | 28        |
| 6 | A relative study of microclimate responsive design approaches to buildings in Cypriot settlements. A Z<br>ITU Journal of Faculty of Architecture, 2016, 13, 69-81.                                                                  | 0.1 | 11        |