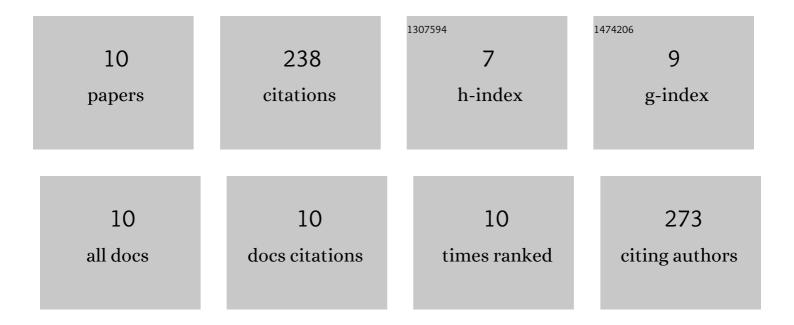

## Arash M Roshandeh

List of Publications by Year in descending order

Source: https://exaly.com/author-pdf/5859749/publications.pdf Version: 2024-02-01

| #  | Article                                                                                                                                                                                      | IF  | CITATIONS |
|----|----------------------------------------------------------------------------------------------------------------------------------------------------------------------------------------------|-----|-----------|
| 1  | Latent class analysis of the effects of age, gender, and alcohol consumption on driver-injury severities. Analytic Methods in Accident Research, 2014, 3-4, 56-91.                           | 8.2 | 126       |
| 2  | New Methodology for Intersection Signal Timing Optimization to Simultaneously Minimize Vehicle and Pedestrian Delays. Journal of Transportation Engineering, 2014, 140, .                    | 0.9 | 31        |
| 3  | Comparison of contributing factors in hit-and-run crashes with distracted and non-distracted drivers. Transportation Research Part F: Traffic Psychology and Behaviour, 2016, 38, 22-28.     | 3.7 | 24        |
| 4  | Impacts of Signal-Related Characteristics on Crash Frequency at Urban Signalized Intersections.<br>Journal of Transportation Safety and Security, 2015, 7, 199-207.                          | 1.6 | 21        |
| 5  | Heuristic Approach for Optimizing Emergency Medical Services in Road Safety within Large Urban<br>Networks. Journal of Transportation Engineering, 2014, 140, .                              | 0.9 | 10        |
| 6  | Vehicle and pedestrian safety impacts of signal timing optimization in a dense urban street network.<br>Journal of Traffic and Transportation Engineering (English Edition), 2016, 3, 16-27. | 4.2 | 9         |
| 7  | Risk-Based Two-Step Optimization Model for Highway Transportation Investment Decision-Making.<br>Journal of Transportation Engineering, 2014, 140, 04014007.                                 | 0.9 | 7         |
| 8  | Trade-Off Analysis Approach for Multiobjective Transportation Investment Decision Making. Journal of Transportation Engineering, 2015, 141, .                                                | 0.9 | 7         |
| 9  | Safety Impacts of Push-Button and Countdown Timer on Nonmotorized Traffic at Intersections.<br>Mathematical Problems in Engineering, 2014, 2014, 1-6.                                        | 1.1 | 3         |
| 10 | Corrigendum to "Safety Impacts of Push-Button and Countdown Timer on Nonmotorized Traffic at<br>Intersections― Mathematical Problems in Engineering, 2018, 2018, 1-1.                        | 1.1 | 0         |