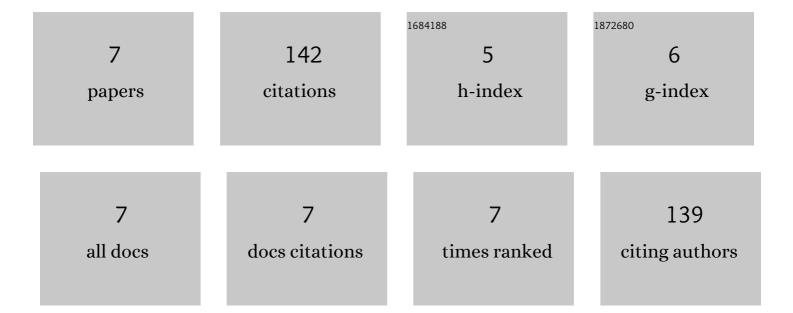

## Musa Muhibi

List of Publications by Year in descending order

Source: https://exaly.com/author-pdf/1635478/publications.pdf Version: 2024-02-01

MUSA MUHIRI

| # | Article                                                                                                                                                                                 | IF  | CITATIONS |
|---|-----------------------------------------------------------------------------------------------------------------------------------------------------------------------------------------|-----|-----------|
| 1 | Clycemic control and its impact on oxidative stress biomarkers in type 2 diabetic patients treated with metformin: a cross-sectional analysis. Scientia Medica, 2019, 29, 33630.        | 0.3 | 2         |
| 2 | In-vitro anti-sickling and membrane stability potentials of Mishenland polyherbal extract on sickle red<br>blood cells. The Egyptian Journal of Haematology, 2019, 44, 65.              | 0.1 | 6         |
| 3 | Hepatitis C virus co-infection among people living with HIV/AIDS in a Nigerian Teaching Hospital. HIV and AIDS Review, 2013, 12, 102-105.                                               | 0.2 | 5         |
| 4 | The Effect of Highly Active Antiretroviral Therapy on CD4 Counts and Body Weight in HIV/AIDS Patients<br>in South West Nigeria. Research Journal of Medical Sciences, 2012, 6, 228-231. | 0.2 | 0         |
| 5 | Sero-epidemiology of transfusion-transmissible infectious diseases among blood donors in Osogbo,<br>south-west Nigeria. Blood Transfusion, 2009, 7, 293-9.                              | 0.4 | 104       |
| 6 | Feto – maternal haemorrhage in parturients: Incidence and its determinants. Journal of Obstetrics<br>and Gynaecology, 2008, 28, 60-63.                                                  | 0.9 | 17        |
| 7 | Seroprevalence of hepatitis B and C and of human immunodeficiency virus among blood donors in south-west Nigeria. British Journal of Biomedical Science, 2007, 64, 177-179.             | 1.3 | 8         |