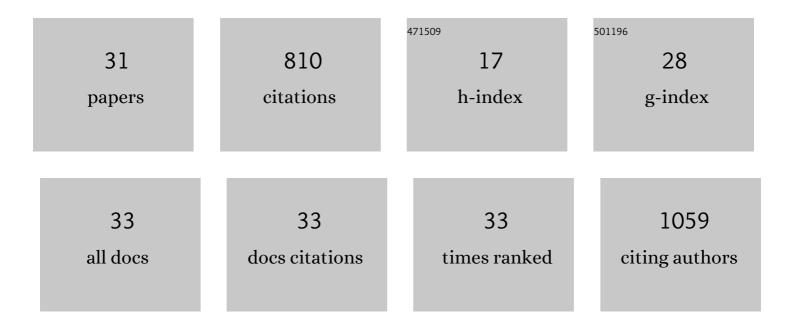

## Frederic Kolb

List of Publications by Year in descending order

Source: https://exaly.com/author-pdf/10822101/publications.pdf Version: 2024-02-01

| #  | Article                                                                                                                                                                                                                                    | IF  | CITATIONS |
|----|--------------------------------------------------------------------------------------------------------------------------------------------------------------------------------------------------------------------------------------------|-----|-----------|
| 1  | Minimally Invasive Mastectomy: It Is Coming Around the Mountain. Annals of Surgical Oncology, 2022, 29, 4016-4018.                                                                                                                         | 1.5 | 1         |
| 2  | NUT carcinoma in children, adolescents and young adults. Bulletin Du Cancer, 2022, 109, 491-504.                                                                                                                                           | 1.6 | 2         |
| 3  | Salivary gland carcinoma in children and adolescents: The EXPeRT/PARTNER diagnosis and treatment recommendations. Pediatric Blood and Cancer, 2021, 68, e29058.                                                                            | 1.5 | 7         |
| 4  | Indications and Clinical Outcomes of Transoral Robotic Surgery and Free Flap Reconstruction.<br>Cancers, 2021, 13, 2831.                                                                                                                   | 3.7 | 10        |
| 5  | Delto-acromial artery perforator flap combined with a radial forearm free flap as a "vascular bridge―<br>for nasal reconstruction. Journal of Stomatology, Oral and Maxillofacial Surgery, 2021, , .                                       | 1.3 | 0         |
| 6  | Locoregional Control and Survival in Children, Adolescents, and Young Adults With Localized Head<br>and Neck Alveolar Rhabdomyosarcoma—The French Experience. Frontiers in Pediatrics, 2021, 9, 783754.                                    | 1.9 | 2         |
| 7  | New Paradigms in Reconstructive Microsurgery Education. Annals of Plastic Surgery, 2019, 83, 243-246.                                                                                                                                      | 0.9 | 5         |
| 8  | Total nasal reconstruction with 3D custom made porous titanium prosthesis and free thoracodorsal artery perforator flap: A case report. Microsurgery, 2018, 38, 567-571.                                                                   | 1.3 | 14        |
| 9  | Tracheal replacement. European Respiratory Journal, 2018, 51, 1702211.                                                                                                                                                                     | 6.7 | 81        |
| 10 | Robotic nipple-sparing mastectomy with immediate reconstruction by robotically harvested latissimus<br>dorsi muscle in a single position: Cadaveric study. Journal of Plastic, Reconstructive and Aesthetic<br>Surgery, 2018, 71, 764-766. | 1.0 | 7         |
| 11 | Robotic da Vinci Xi-assisted nipple-sparing mastectomy: First clinical report. Breast Journal, 2018, 24,<br>373-376.                                                                                                                       | 1.0 | 36        |
| 12 | Indications and Controversies in Partial Mastectomy Defect Reconstruction. Clinics in Plastic Surgery, 2018, 45, 33-45.                                                                                                                    | 1.5 | 10        |
| 13 | Robotic-assisted DIEP flap harvest: A feasibility study on cadaveric model. Journal of Plastic,<br>Reconstructive and Aesthetic Surgery, 2018, 71, 259-261.                                                                                | 1.0 | 19        |
| 14 | Ewing's Sarcoma of the Head and Neck: Margins are not just for surgeons. Cancer Medicine, 2018, 7,<br>5879-5888.                                                                                                                           | 2.8 | 17        |
| 15 | Robotic Prophylactic Nipple-Sparing Mastectomy with Immediate Prosthetic Breast Reconstruction: A<br>Prospective Study. Annals of Surgical Oncology, 2018, 25, 2579-2586.                                                                  | 1.5 | 73        |
| 16 | Autologous Tracheal Replacement. Thoracic Surgery Clinics, 2018, 28, 347-355.                                                                                                                                                              | 1.0 | 18        |
| 17 | Robotic Nipple-Sparing Mastectomy with Immediate Prosthetic Breast Reconstruction: Surgical Technique. Plastic and Reconstructive Surgery, 2018, 142, 624-627.                                                                             | 1.4 | 33        |
| 18 | Outcomes of multimodal management for sinonasal squamous cell carcinoma. Journal of<br>Cranio-Maxillo-Facial Surgery, 2017, 45, 1124-1132.                                                                                                 | 1.7 | 42        |